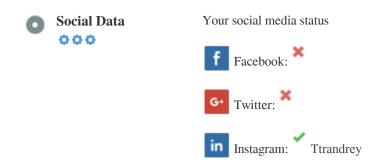

#### Social

Social data refers to data individuals create that is knowingly and voluntarily shared by them.

Cost and overhead previously rendered this semi-public form of communication unfeasible.

But advances in social networking technology from 2004-2010 has made broader concepts of sharing possible.