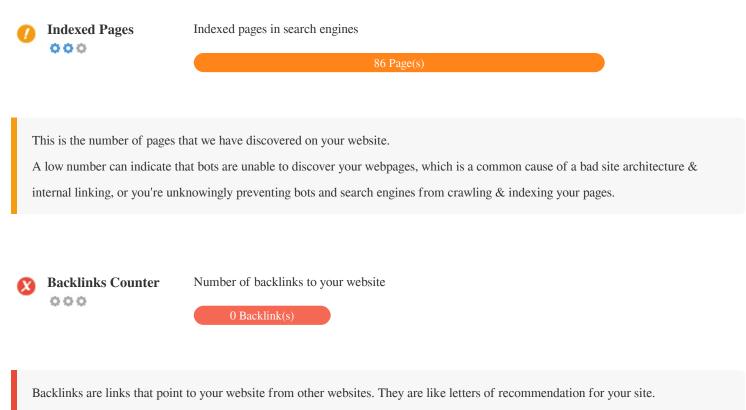

Copyright © 2024 checkbettingsites.com

Page 9/24

KBE

Since this factor is crucial to SEO, you should have a strategy to improve the quantity and quality of backlinks.

Copyright © 2024 checkbettingsites.com