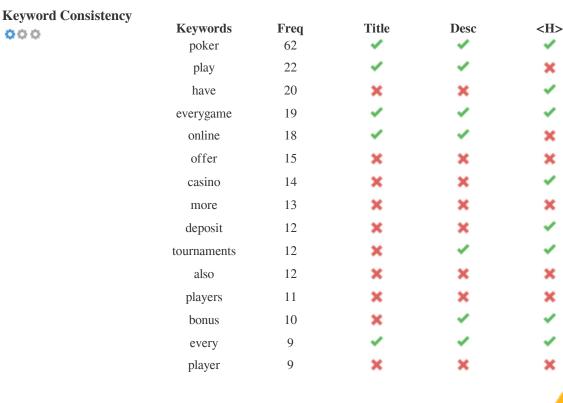

(BE7

This table highlights the importance of being consistent with your use of keywords.

To improve the chance of ranking well in search results for a specific keyword, make sure you include it in some or all of the following: page URL, page content, title tag, meta description, header tags, image alt attributes, internal link anchor text and backlink anchor text.