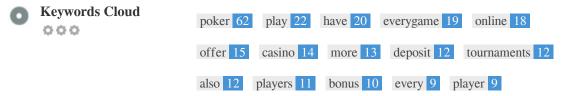

Copyright © 2024 checkbettingsites.com

Page 5/25

This Keyword Cloud provides an insight into the frequency of keyword usage within the page.

It's important to carry out keyword research to get an understanding of the keywords that your audience is using. There are a number of keyword research tools available online to help you choose which keywords to target.

(BE7

This table highlights the importance of being consistent with your use of keywords.

To improve the chance of ranking well in search results for a specific keyword, make sure you include it in some or all of the following: page URL, page content, title tag, meta description, header tags, image alt attributes, internal link anchor text and backlink anchor text.