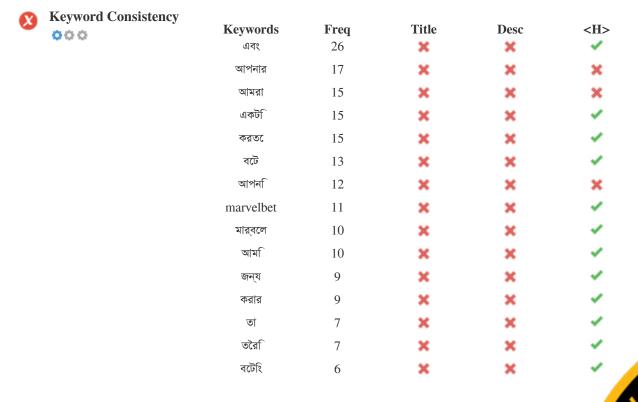

This table highlights the importance of being consistent with your use of keywords.

Co

To improve the chance of ranking well in search results for a specific keyword, make sure you include it in some or all of the

following: page URL, page content, title tag, meta description, header tags, image alt attributes, internal link anchor text and backlink anchor text.

KBE

We found 14 images on this web page **X** 5 ALT attributes are empty or missing.