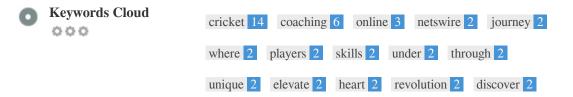

This Keyword Cloud provides an insight into the frequency of keyword usage within the page.

It's important to carry out keyword research to get an understanding of the keywords that your audience is using. There are a number of keyword research tools available online to help you choose which keywords to target.

×

×

**(BE** 

Co

000

| Keywords<br>cricket | <b>Freq</b><br>14 | Title |
|---------------------|-------------------|-------|
| coaching            | 6                 | ×     |
| online              | 3                 | ×     |
| netswire            | 2                 | × .   |
| journey             | 2                 | ×     |
| where               | 2                 | × .   |
| players             | 2                 | × .   |
| skills              | 2                 | × .   |
| under               | 2                 | × .   |

This table highlights the importance of being consistent with your use of keywords.

through

unique

elevate

heart

revolution

discover

To improve the chance of ranking well in search results for a specific keyword, make sure you include it in some or all of the following: page URL, page content, title tag, meta description, header tags, image alt attributes, internal link anchor text and backlink anchor text.