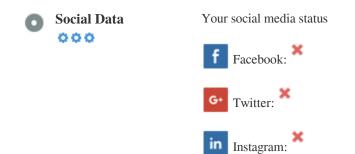

#### Social

Social data refers to data individuals create that is knowingly and voluntarily shared by them.

Cost and overhead previously rendered this semi-public form of communication unfeasible.

But advances in social networking technology from 2004-2010 has made broader concepts of sharing possible.

# In-Page Links

We found a total of 14 links including both internal & external links of your site

| Anchor                                  | Туре           | Follow   |
|-----------------------------------------|----------------|----------|
| No Anchor Text                          | Internal Links | Dofollow |
| netswire                                | Internal Links | Dofollow |
| 4rabet                                  | External Links | Dofollow |
| Baji 888                                | External Links | Dofollow |
| jeet buzz                               | External Links | Dofollow |
| MCW Casino                              | External Links | Dofollow |
| Pallekele International Cricket Stadium | External Links | Dofollow |
| Instagram                               | External Links | Dofollow |
| Facebook                                | External Links | Dofollow |
| Twitter                                 | External Links | Dofollow |
|                                         |                |          |