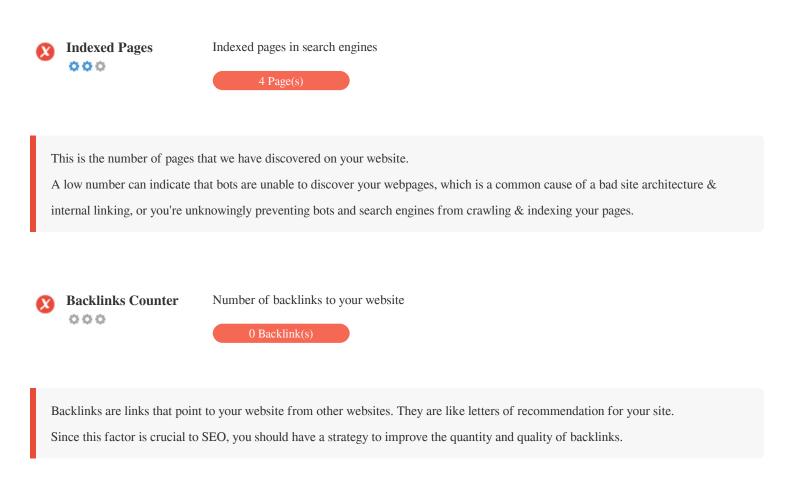

# In-Page Links

We found a total of 14 links including both internal & external links of your site

| Anchor                                  | Туре           | Follow   |
|-----------------------------------------|----------------|----------|
| No Anchor Text                          | Internal Links | Dofollow |
| netswire                                | Internal Links | Dofollow |
| 4rabet                                  | External Links | Dofollow |
| Baji 888                                | External Links | Dofollow |
| jeet buzz                               | External Links | Dofollow |
| MCW Casino                              | External Links | Dofollow |
| Pallekele International Cricket Stadium | External Links | Dofollow |
| Instagram                               | External Links | Dofollow |
| Facebook                                | External Links | Dofollow |
| Twitter                                 | External Links | Dofollow |
|                                         |                |          |