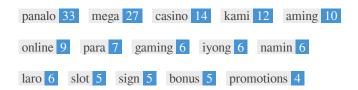

Page 5/23

This Keyword Cloud provides an insight into the frequency of keyword usage within the page.

It's important to carry out keyword research to get an understanding of the keywords that your audience is using. There are a number of keyword research tools available online to help you choose which keywords to target.

| <b>Keyword Consistency</b> |
|----------------------------|
| 000                        |

| Keywords   | Freq | Title    | Desc     |  |
|------------|------|----------|----------|--|
| panalo     | 33   | <b>✓</b> | <b>✓</b> |  |
| mega       | 27   | ✓        | ✓        |  |
| casino     | 14   | ✓        | ✓        |  |
| kami       | 12   | ×        | ×        |  |
| aming      | 10   | ×        | ✓        |  |
| online     | 9    | ×        | ✓        |  |
| para       | 7    | ×        | ×        |  |
| gaming     | 6    | ×        | ✓        |  |
| iyong      | 6    | ×        | ×        |  |
| namin      | 6    | ×        | ×        |  |
| laro       | 6    | ×        | ×        |  |
| slot       | 5    | ×        | ×        |  |
| sign       | 5    | ×        | ×        |  |
| bonus      | 5    | ×        | ×        |  |
| promotions | 4    | ×        | ×        |  |

<H>

This table highlights the importance of being consistent with your use of keywords.

To improve the chance of ranking well in search results for a specific keyword, make sure you include it in some or all of the following: page URL, page content, title tag, meta description, header tags, image alt attributes, internal link anchor text and backlink anchor text.