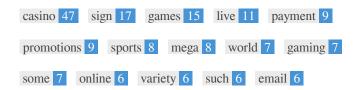

Co

This Keyword Cloud provides an insight into the frequency of keyword usage within the page.

It's important to carry out keyword research to get an understanding of the keywords that your audience is using. There are a number of keyword research tools available online to help you choose which keywords to target.

| 0 | <b>Keyword Consistency</b> |
|---|----------------------------|
|   | 000                        |

| Keywords   | Freq | Title    | Desc     |  |
|------------|------|----------|----------|--|
| casino     | 47   | <b>✓</b> | <b>*</b> |  |
| sign       | 17   | ✓        | ✓        |  |
| games      | 15   | ×        | ×        |  |
| live       | 11   | ×        | ×        |  |
| payment    | 9    | ×        | ×        |  |
| promotions | 9    | ×        | ×        |  |
| sports     | 8    | ×        | ×        |  |
| mega       | 8    | ×        | ×        |  |
| world      | 7    | ×        | ×        |  |
| gaming     | 7    | ×        | ×        |  |
| some       | 7    | ×        | ×        |  |
| online     | 6    | ×        | ✓        |  |
| variety    | 6    | ×        | ×        |  |
| such       | 6    | ×        | ×        |  |
| email      | 6    | ×        | ×        |  |

<H>

This table highlights the importance of being consistent with your use of keywords.

To improve the chance of ranking well in search results for a specific keyword, make sure you include it in some or all of the following: page URL, page content, title tag, meta description, header tags, image alt attributes, internal link anchor text and backlink anchor text.