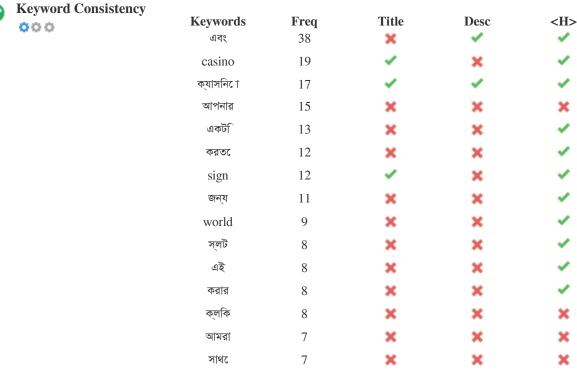

Page 7/25

This Keyword Cloud provides an insight into the frequency of keyword usage within the page.

It's important to carry out keyword research to get an understanding of the keywords that your audience is using. There are a number of keyword research tools available online to help you choose which keywords to target.

This table highlights the importance of being consistent with your use of keywords.

To improve the chance of ranking well in search results for a specific keyword, make sure you include it in some or all of the following: page URL, page content, title tag, meta description, header tags, image alt attributes, internal link anchor text and backlink anchor text.