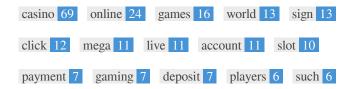

Copyright © 2024 checkbettingsites.com

This Keyword Cloud provides an insight into the frequency of keyword usage within the page.

It's important to carry out keyword research to get an understanding of the keywords that your audience is using. There are a number of keyword research tools available online to help you choose which keywords to target.

# Keyword Consistency

| Keywords | Freq | Title    | Desc     |  |
|----------|------|----------|----------|--|
| casino   | 69   | <b>~</b> | <b>~</b> |  |
| online   | 24   | ✓        | ✓        |  |
| games    | 16   | ×        | ✓        |  |
| world    | 13   | ✓        | ✓        |  |
| sign     | 13   | ×        | ×        |  |
| click    | 12   | ×        | ×        |  |
| mega     | 11   | <b>✓</b> | <b>✓</b> |  |
| live     | 11   | ×        | ×        |  |
| account  | 11   | ×        | ×        |  |
| slot     | 10   | ×        | ×        |  |
| payment  | 7    | ×        | ×        |  |
| gaming   | 7    | ×        | ×        |  |
| deposit  | 7    | ×        | ×        |  |
| players  | 6    | ×        | ×        |  |
| such     | 6    | ×        | ×        |  |

<H>

This table highlights the importance of being consistent with your use of keywords.

To improve the chance of ranking well in search results for a specific keyword, make sure you include it in some or all of the following: page URL, page content, title tag, meta description, header tags, image alt attributes, internal link anchor text and backlink anchor text.