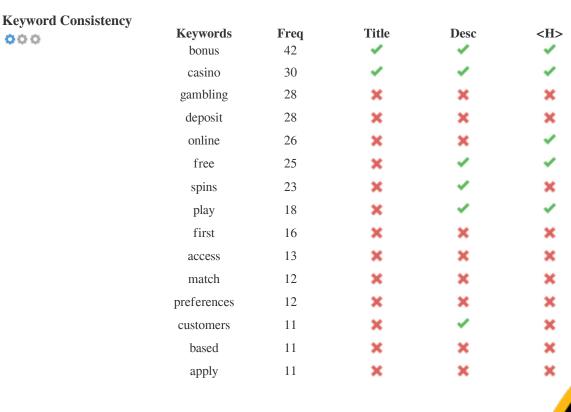

(BE7

This table highlights the importance of being consistent with your use of keywords.

To improve the chance of ranking well in search results for a specific keyword, make sure you include it in some or all of the following: page URL, page content, title tag, meta description, header tags, image alt attributes, internal link anchor text and backlink anchor text.