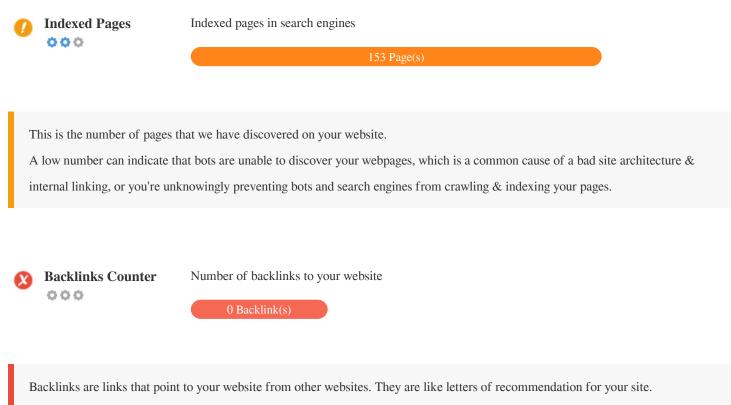

KBE

Copyright © 2024 checkbettingsites.com

Page 9/23

Since this factor is crucial to SEO, you should have a strategy to improve the quantity and quality of backlinks.

Copyright © 2024 checkbettingsites.com