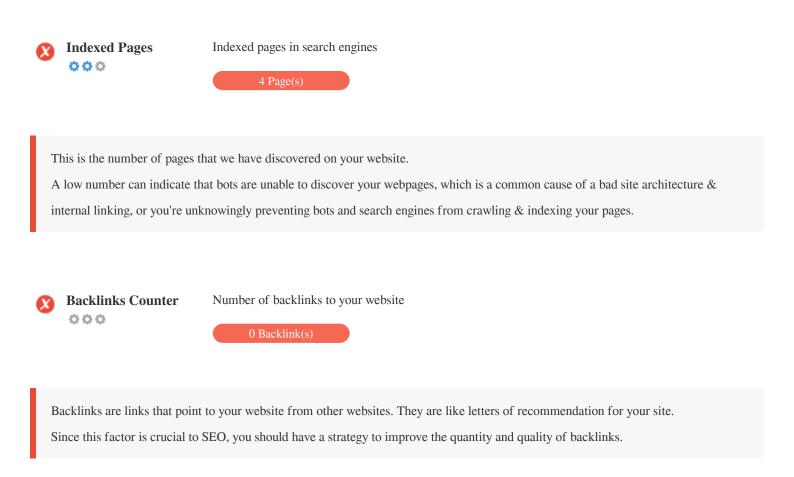

# In-Page Links

We found a total of 20 links including both internal & external links of your site

| Anchor            | Туре           | Follow   |
|-------------------|----------------|----------|
| Promotions        | Internal Links | Dofollow |
| Sports            | Internal Links | Dofollow |
| Casino            | Internal Links | Dofollow |
| Card              | Internal Links | Dofollow |
| Fishing           | Internal Links | Dofollow |
| Slot              | Internal Links | Dofollow |
| শর্তাবলী          | Internal Links | Dofollow |
| গণেনীয়তা নীত     | Internal Links | Dofollow |
| য োগাযা গ         | Internal Links | Dofollow |
| No Anchor Text    | Internal Links | Dofollow |
| Login             | Internal Links | Dofollow |
| Sign Up           | Internal Links | Dofollow |
| Jeetwin           | Internal Links | Dofollow |
| Login 2           | Internal Links | Dofollow |
| Login 3           | Internal Links | Dofollow |
| Sign Up 2         | Internal Links | Dofollow |
| Sign Up 3         | Internal Links | Dofollow |
| [email protected] | Internal Links | Dofollow |

Internal Links

While there's no exact limit to the number of links you should include on a page, best practice is to avoid exceeding 200 links.

No Anchor Text

Links pass value from one page to another, but the amount of value that can be passed is split between all of the links on a page. This means that adding unnecessary links will dilute the potential value attributed to your other links.