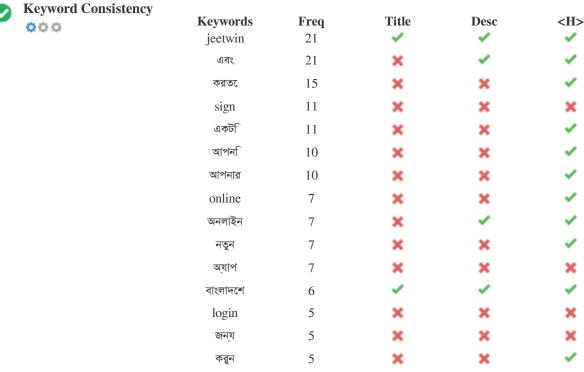

This table highlights the importance of being consistent with your use of keywords.

To improve the chance of ranking well in search results for a specific keyword, make sure you include it in some or all of the following: page URL, page content, title tag, meta description, header tags, image alt attributes, internal link anchor text and backlink anchor text.