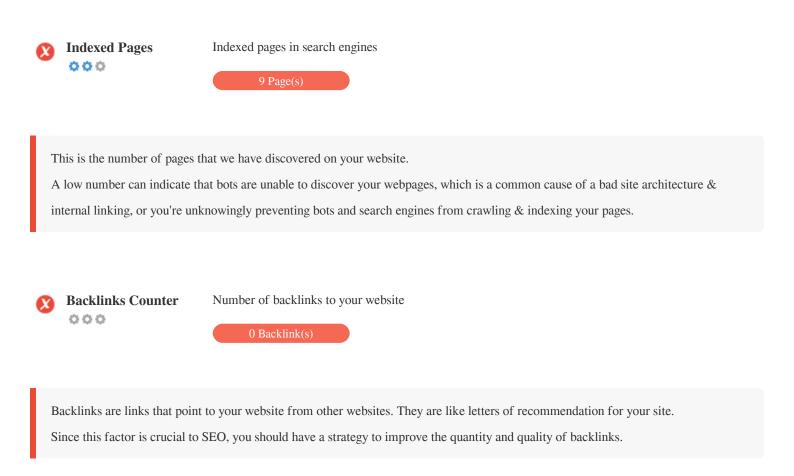

Copyright © 2024 checkbettingsites.com

Page 4/22

This Keyword Cloud provides an insight into the frequency of keyword usage within the page.

It's important to carry out keyword research to get an understanding of the keywords that your audience is using. There are a number of keyword research tools available online to help you choose which keywords to target.

KBE7

This table highlights the importance of being consistent with your use of keywords.

To improve the chance of ranking well in search results for a specific keyword, make sure you include it in some or all of the following: page URL, page content, title tag, meta description, header tags, image alt attributes, internal link anchor text and backlink anchor text.