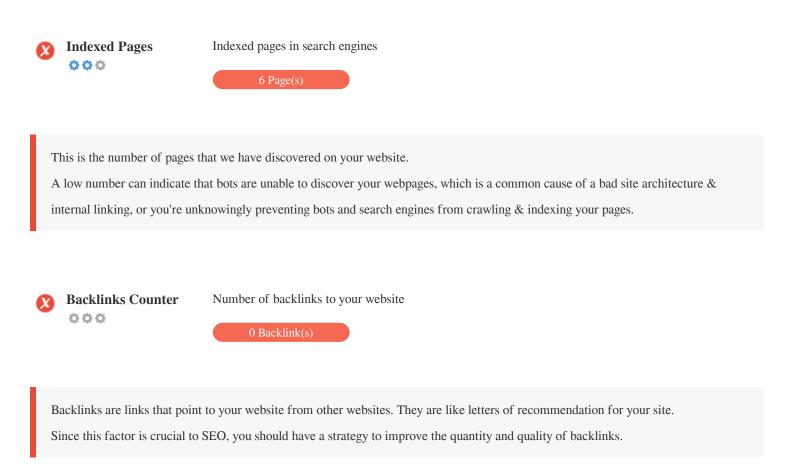

following: page URL, page content, title tag, meta description, header tags, image alt attributes, internal link anchor text and backlink anchor text.

KBE7

We found 36 images on this web page **X** 12 ALT attributes are empty or missing.