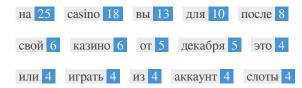

| <b>Keyword Consistency</b> |
|----------------------------|
| 000                        |

| Keywords<br>Ha | Freq<br>25 | Title<br>* | Desc<br>* |  |
|----------------|------------|------------|-----------|--|
| casino         | 18         | ✓          | ×         |  |
| ВЫ             | 13         | ×          | <b>✓</b>  |  |
| для            | 10         | ×          | ×         |  |
| после          | 8          | ×          | ×         |  |
| свой           | 6          | ×          | ×         |  |
| казино         | 6          | ×          | ×         |  |
| OT             | 5          | ✓          | <b>✓</b>  |  |
| декабря        | 5          | ×          | ×         |  |
| ЭТО            | 4          | ×          | ×         |  |
| или            | 4          | ×          | ×         |  |
| играть         | 4          | ×          | ×         |  |
| ИЗ             | 4          | ×          | ×         |  |
| аккаунт        | 4          | ×          | ×         |  |
| слоты          | 4          | ✓          | ×         |  |

<H>

This table highlights the importance of being consistent with your use of keywords.

To improve the chance of ranking well in search results for a specific keyword, make sure you include it in some or all of the following: page URL, page content, title tag, meta description, header tags, image alt attributes, internal link anchor text and backlink anchor text.