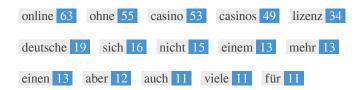

Copyright © 2024 checkbettingsites.com

Page 5/23

This Keyword Cloud provides an insight into the frequency of keyword usage within the page.

It's important to carry out keyword research to get an understanding of the keywords that your audience is using. There are a number of keyword research tools available online to help you choose which keywords to target.

| 0 | Keyword | Consistency |
|---|---------|-------------|
|   | 000     |             |

| Keywords<br>online | Freq 63 | Title<br>* | Desc     | • |
|--------------------|---------|------------|----------|---|
| ohne               | 55      | 1          | <b>~</b> |   |
| casino             | 53      | <b>✓</b>   | <b>✓</b> |   |
| casinos            | 49      | ×          | <b>✓</b> |   |
| lizenz             | 34      | <b>✓</b>   | <b>✓</b> |   |
| deutsche           | 19      | <b>✓</b>   | <b>✓</b> |   |
| sich               | 16      | ✓          | ✓        |   |
| nicht              | 15      | ×          | ×        |   |
| einem              | 13      | ×          | ×        |   |
| mehr               | 13      | ×          | ×        |   |
| einen              | 13      | ×          | ×        |   |
| aber               | 12      | ×          | ×        |   |
| auch               | 11      | ×          | ×        |   |
| viele              | 11      | ×          | ×        |   |
| für                | 11      | ×          | ×        |   |
|                    |         |            |          |   |

<H>

×

This table highlights the importance of being consistent with your use of keywords.

To improve the chance of ranking well in search results for a specific keyword, make sure you include it in some or all of the following: page URL, page content, title tag, meta description, header tags, image alt attributes, internal link anchor text and backlink anchor text.