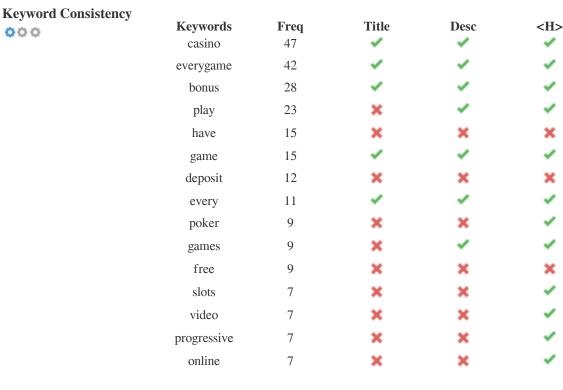

(BE

This table highlights the importance of being consistent with your use of keywords.

To improve the chance of ranking well in search results for a specific keyword, make sure you include it in some or all of the following: page URL, page content, title tag, meta description, header tags, image alt attributes, internal link anchor text and backlink anchor text.