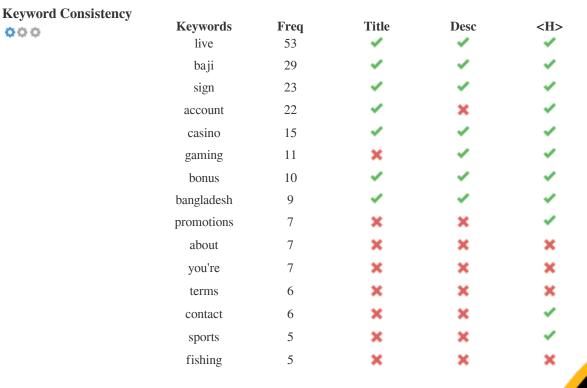

Copyright © 2024 checkbettingsites.com

Page 5/23

This Keyword Cloud provides an insight into the frequency of keyword usage within the page.

000

Co

It's important to carry out keyword research to get an understanding of the keywords that your audience is using. There are a number of keyword research tools available online to help you choose which keywords to target.

This table highlights the importance of being consistent with your use of keywords.

To improve the chance of ranking well in search results for a specific keyword, make sure you include it in some or all of the

following: page URL, page content, title tag, meta description, header tags, image alt attributes, internal link anchor text and backlink anchor text.

(BE

We found 27 images on this web page **X** 1 ALT attributes are empty or missing.