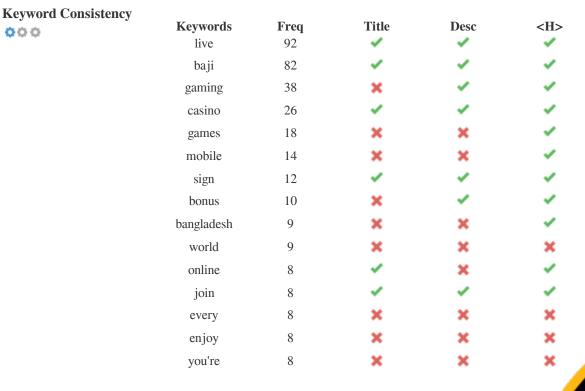

This table highlights the importance of being consistent with your use of keywords.

To improve the chance of ranking well in search results for a specific keyword, make sure you include it in some or all of the following: page URL, page content, title tag, meta description, header tags, image alt attributes, internal link anchor text and backlink anchor text.