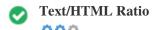

| <b>Keyword Consistency</b> |
|----------------------------|
| 000                        |

| Keywords   | Freq | Title    | Desc     | <h></h>  |
|------------|------|----------|----------|----------|
| play       | 28   | ×        | ~        | ×        |
| casino     | 10   | <b>✓</b> | <b>✓</b> | -        |
| game       | 10   | ×        | ×        | ~        |
| they       | 9    | ×        | ×        | ×        |
| games      | 7    | ×        | ×        | <b>*</b> |
| will       | 5    | ×        | ×        | ×        |
| card       | 4    | ×        | ×        | ×        |
| against    | 4    | ×        | ×        | ×        |
| popular    | 3    | ×        | ×        | ×        |
| online     | 3    | ✓        | <b>✓</b> | <b>*</b> |
| site       | 3    | ×        | ×        | ×        |
| such       | 3    | ×        | ×        | ×        |
| before     | 3    | ×        | ×        | ×        |
| gamble     | 3    | ×        | ×        | ×        |
| sweepstake | 3    | ×        | ×        | ×        |

This table highlights the importance of being consistent with your use of keywords.

To improve the chance of ranking well in search results for a specific keyword, make sure you include it in some or all of the following: page URL, page content, title tag, meta description, header tags, image alt attributes, internal link anchor text and backlink anchor text.