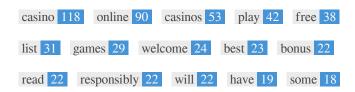

This Keyword Cloud provides an insight into the frequency of keyword usage within the page.

It's important to carry out keyword research to get an understanding of the keywords that your audience is using. There are a number of keyword research tools available online to help you choose which keywords to target.

| 0 | Keyword | Consistency |
|---|---------|-------------|
|   | 000     |             |

| <b>Keywords</b> casino | Freq<br>118 | Title<br>✓ | Desc     | <h></h> |
|------------------------|-------------|------------|----------|---------|
| online                 | 90          |            |          |         |
| casinos                | 53          | <b>~</b>   | <b>✓</b> | -       |
| play                   | 42          | ×          | ×        | ×       |
| free                   | 38          | ×          | ×        | -       |
| list                   | 31          | <b>✓</b>   | <b>✓</b> | -       |
| games                  | 29          | ×          | ✓        | -       |
| welcome                | 24          | ×          | ×        | ×       |
| best                   | 23          | ×          | ✓        | -       |
| bonus                  | 22          | ✓          | ✓        | -       |
| read                   | 22          | ×          | ×        | ×       |
| responsibly            | 22          | ×          | ×        | ×       |
| will                   | 22          | ×          | ×        | ×       |
| have                   | 19          | ×          | ×        | ×       |
| some                   | 18          | ×          | ×        | ×       |

This table highlights the importance of being consistent with your use of keywords.

To improve the chance of ranking well in search results for a specific keyword, make sure you include it in some or all of the following: page URL, page content, title tag, meta description, header tags, image alt attributes, internal link anchor text and backlink anchor text.