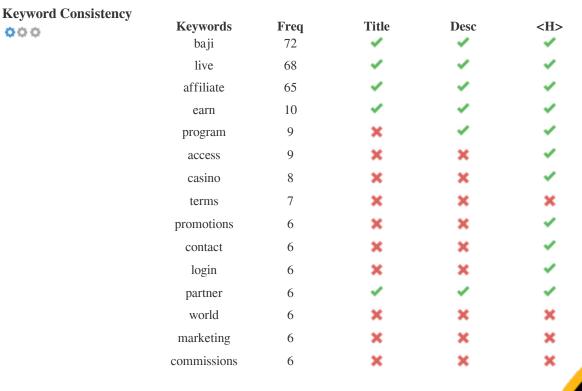

Сс

This Keyword Cloud provides an insight into the frequency of keyword usage within the page.

It's important to carry out keyword research to get an understanding of the keywords that your audience is using. There are a number of keyword research tools available online to help you choose which keywords to target.

This table highlights the importance of being consistent with your use of keywords.

To improve the chance of ranking well in search results for a specific keyword, make sure you include it in some or all of the following: page URL, page content, title tag, meta description, header tags, image alt attributes, internal link anchor text and backlink anchor text.